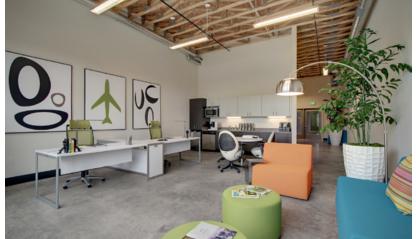

# Available suites range from 773 sq. ft. to 1,037 sq. ft.

Located in Interbay with easy access to Queen Anne, Magnolia, Fremont and Ballard. Each suite is designed to allow for efficiency, comfort and flexibility.

## **HIGHLIGHTS**

- · Light filled spaces with large, operable windows
- Kitchen, restroom with shower, and washer/dryer in each suite
- · Each suites is private and individually keyed
- · Common area courtyard with tables and seating
- Wi-Fi/internet hook ups
- Free parking
- 24/7 access
- Competitive lease rates and flexible terms