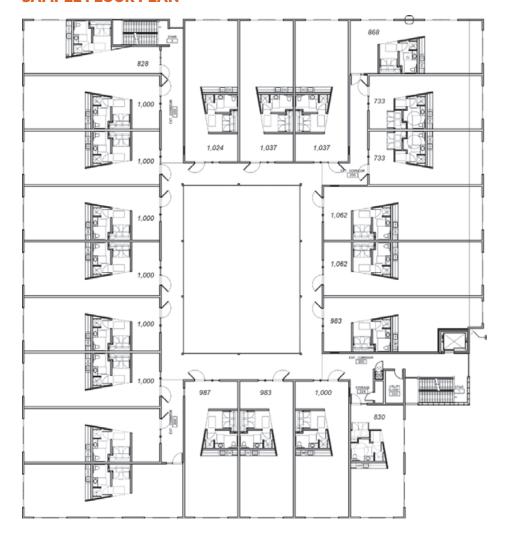

#### **SAMPLE FLOOR PLAN**

### **AVAILABILITIES**

| SUITE     | SIZE     | COMMENTS      |
|-----------|----------|---------------|
| Suite 202 | 1,000 SF | Available Now |
| Suite 209 | 1,000 SF | Available Now |
| Suite 212 | 1,000 SF | Available Now |
| Suite 214 | 1,000 SF | Available Now |
| Suite 216 | 1,037 SF | Available Now |
| Suite 306 | 1,000 SF | Available Now |
| Suite 307 | 1,000 SF | Available Now |