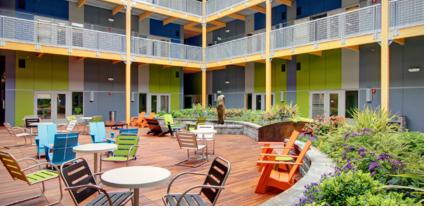

## **HIGHLIGHTS**

- · Light filled spaces with large, operable windows
- Kitchen, restroom with shower, and washer/dryer in each suite
- · Each suites is private and individually keyed
- · Common area courtyard with tables and seating
- Wi-Fi/internet hook ups
- Free parking
- 24/7 access
- Competitive lease rates and flexible terms